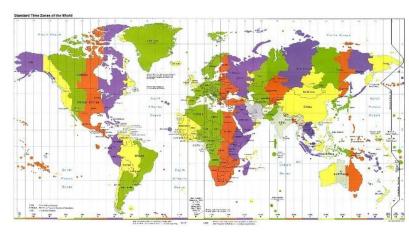

#### Time zones

- Earth is divided into 24 different time zones one for each hour of the day.
- Line of longitude running through the UK called the **Prime Meridian**.
- The Prime Meridian splits the world into eastern and western **hemispheres**.
- Time in countries to the east of the Prime Meridian is always in front of that in the UK.
- Time in countries to the west of the Prime Meridian is always behind that of the UK.

## Geography skills and fieldwork

- Use time zone maps to find countries so many hours ahead or behind the UK.
- Locate countries in each climate zone.
- Compare populations in various countries from various climate zones.
- Find out how climate change is affecting the future e.g. animal survival polar bears or natural disasters flooding.