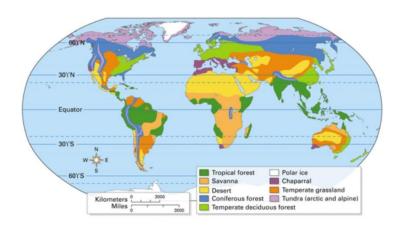

### Climate zones

- Tropic of Cancer is a line of latitude north of the equator.
- Tropic of Capricorn is the line of latitude south of the equator.

#### Climate zones are:

- Tropical hot and wet Brazil
- Arid hot and dry Egypt
- Mediterranean hot dry summers, cool wet winters-Greece
- Temperate mild summers, cold winters France

| equator imaginary line of latitude running through the centre of the earth.  Prime Meridian line of longitude running through the UK and London  Northern north of the equator  Southern south of the equator  Hemisphere line of latitude north of the equator  Tropic of line of latitude south of the equator  Tropic of line of latitude south of the equator  Cancer the equator  Tropic of line of latitude south of the equator  climate zone areas of the earth, demarcated by lines of latitude, divided up based on climate  time zone a region within which the time is the same  tropical hot and wet areas around the equator  arid dry areas found around the tropics of Cancer and Capricorn  Mediterranean north of Cancer and south Capricorn  temperate north or south of the Mediterranean  polar around the North and South Pole  latitude imaginary line running                                                                                                                                                                                                                                                                                                                                                                                                                                                                                                                                                                                                                                                                                                                                                                                                                                                                                                                                                                                                                                                                                                                                                                                                                                          | Vocabulary                              |                            |
|--------------------------------------------------------------------------------------------------------------------------------------------------------------------------------------------------------------------------------------------------------------------------------------------------------------------------------------------------------------------------------------------------------------------------------------------------------------------------------------------------------------------------------------------------------------------------------------------------------------------------------------------------------------------------------------------------------------------------------------------------------------------------------------------------------------------------------------------------------------------------------------------------------------------------------------------------------------------------------------------------------------------------------------------------------------------------------------------------------------------------------------------------------------------------------------------------------------------------------------------------------------------------------------------------------------------------------------------------------------------------------------------------------------------------------------------------------------------------------------------------------------------------------------------------------------------------------------------------------------------------------------------------------------------------------------------------------------------------------------------------------------------------------------------------------------------------------------------------------------------------------------------------------------------------------------------------------------------------------------------------------------------------------------------------------------------------------------------------------------------------------|-----------------------------------------|----------------------------|
| running through the centre of the earth.  Prime Meridian line of longitude running through the UK and London  Northern hemisphere Southern hemisphere  Tropic of Cancer the equator  Tropic of Capricorn line of latitude north of Capricorn climate zone areas of the earth, demarcated by lines of latitude, divided up based on climate  time zone aregion within which the time is the same tropical hot and wet areas around the equator  arid dry areas found around the tropics of Cancer and Capricorn  Mediterranean north of Cancer and south Capricorn  temperate north or south of the Mediterranean around the North and South Pole latitude imaginary line running                                                                                                                                                                                                                                                                                                                                                                                                                                                                                                                                                                                                                                                                                                                                                                                                                                                                                                                                                                                                                                                                                                                                                                                                                                                                                                                                                                                                                                               |                                         | imaginary line of letitude |
| Centre of the earth.  Prime Meridian  Iine of longitude running through the UK and London  Northern hemisphere  Southern hemisphere  Tropic of Cancer  Tropic of Capricorn  climate zone  time zone  time zone  tropical  tropical  arid  dry areas found around the tropics of Cancer and Capricorn  Mediterranean  polar  polar  polar  centre of the earth. line of latitude rorth of the equator  south of the equator  arid the equator  climate zone  centre of the earth, demacated by line sof latitude south of the equator  areas of the earth, demarcated by lines of latitude, divided up based on climate  a region within which the time is the same  tropical  dry areas found around the tropics of Cancer and Capricorn  north of Cancer and south Capricorn  north or south of the Mediterranean  around the North and South Pole  latitude  imaginary line running                                                                                                                                                                                                                                                                                                                                                                                                                                                                                                                                                                                                                                                                                                                                                                                                                                                                                                                                                                                                                                                                                                                                                                                                                                          | equator                                 |                            |
| Prime Meridian line of longitude running through the UK and London  Northern north of the equator  Southern hemisphere  Tropic of line of latitude north of the equator  Tropic of line of latitude south of the equator  Cancer line of latitude south of the equator  Capricorn line of latitude south of the equator  Climate zone latitude, divided up based on climate  time zone laregion within which the time is the same  tropical hot and wet areas around the equator  arid larid dry areas found around the tropics of Cancer and Capricorn  Mediterranean north of Cancer and south Capricorn  temperate north or south of the Mediterranean  polar around the North and South Pole  latitude imaginary line running                                                                                                                                                                                                                                                                                                                                                                                                                                                                                                                                                                                                                                                                                                                                                                                                                                                                                                                                                                                                                                                                                                                                                                                                                                                                                                                                                                                              |                                         |                            |
| Northern hemisphere  Southern hemisphere  Tropic of Cancer  Tropic of Capricorn  climate zone  time zone  tropical  tropical  Arid  Arid  Mediterranean  polar  polar  Intrough the UK and London  north of the equator  south of the equator  south of the equator  Ine of latitude north of the equator  areas of the earth, demarcated by lines of latitude, divided up based on climate  a region within which the time is the same  tropical  dry areas found around the tropics of Cancer and Capricorn  north of Cancer and south Capricorn  north or south of the Mediterranean  around the North and South Pole  latitude  imaginary line running                                                                                                                                                                                                                                                                                                                                                                                                                                                                                                                                                                                                                                                                                                                                                                                                                                                                                                                                                                                                                                                                                                                                                                                                                                                                                                                                                                                                                                                                     | D.J. M. J.P.                            |                            |
| Northern hemisphere Southern hemisphere Tropic of Cancer Tropic of Capricorn climate zone  time zone  tropical  tropical  Arid  Arid  Mediterranean  polar  North of the equator  south of the equator  line of latitude north of the equator  areas of the earth, demarcated by lines of latitude, divided up based on climate  a region within which the time is the same  tropical  Arid  Ari | Prime Meridian                          |                            |
| Northern hemisphere Southern hemisphere Tropic of Cancer Tropic of Capricorn climate zone  time zone  tropical  tropical  tropical  Arid  Mediterranean  polar  South of the equator  south of the equator  line of latitude north of the equator  areas of the earth, demarcated by lines of latitude, divided up based on climate  a region within which the time is the same  tropical  Arid  Mediterranean  polar  polar  north of Cancer and south Capricorn  north or south of the Mediterranean  around the North and South Pole  latitude  imaginary line running                                                                                                                                                                                                                                                                                                                                                                                                                                                                                                                                                                                                                                                                                                                                                                                                                                                                                                                                                                                                                                                                                                                                                                                                                                                                                                                                                                                                                                                                                                                                                      |                                         | . •                        |
| Southern hemisphere Tropic of Cancer Tropic of Capricorn Climate zone  time zone  tropical tropical tropical arid  Mediterranean polar polar  South of the equator south of the equator line of latitude south of the equator areas of the earth, demarcated by lines of latitude, divided up based on climate a region within which the time is the same tropical  Arid  Mediterranean  Tropical  Arid  Ari | <b>N</b> 4                              |                            |
| Southern hemisphere Tropic of Cancer Tropic of Capricorn climate zone time zone  tropical tropical arid arid  Mediterranean polar polar polar polar  Topic of Capricorn line of latitude north of the equator areas of the earth, demarcated by lines of latitude, divided up based on climate a region within which the time is the same tropical dry areas found around the tropics of Cancer and Capricorn north of Cancer and south Capricorn north or south of the Mediterranean around the North and South Pole latitude  Iime of latitude north of the equator areas of the earth, demarcated by lines of latitude south of the equator areas on climate areas around the same tropical areas found around the tropics of Cancer and Capricorn north of Cancer and south Capricorn north or south of the Mediterranean polar line of latitude north of the equator areas of the earth, demarcated by lines of latitude, divided up based on climate areas of the earth, demarcated by lines of latitude, divided up based on climate areas of the earth, demarcated by lines of latitude, divided up based on climate areas of the earth, demarcated by lines of latitude, divided up based on climate areas of the earth, demarcated by lines of latitude, divided up based on climate areas of the earth, demarcated by lines of latitude, divided up based on climate areas of the earth, demarcated by lines of latitude, divided up based on climate areas of the earth, demarcated by lines of latitude, divided up based on climate areas of the earth, demarcated by lines of latitude, divided up based on climate areas of the earth, demarcated by lines of latitude south of the equator                                                                                                                                                                                                                                                                                                                                                                                                                    |                                         | north of the equator       |
| Tropic of Cancer line of latitude north of the equator  Tropic of Capricorn line of latitude south of the equator  Climate zone areas of the earth, demarcated by lines of latitude, divided up based on climate  time zone aregion within which the time is the same  tropical hot and wet areas around the equator  arid dry areas found around the tropics of Cancer and Capricorn  Mediterranean north of Cancer and south Capricorn  temperate north or south of the Mediterranean  polar around the North and South Pole  latitude imaginary line running                                                                                                                                                                                                                                                                                                                                                                                                                                                                                                                                                                                                                                                                                                                                                                                                                                                                                                                                                                                                                                                                                                                                                                                                                                                                                                                                                                                                                                                                                                                                                                |                                         |                            |
| Tropic of Cancer Tropic of Capricorn Climate zone  the equator  line of latitude south of the equator  climate zone  tropic of Capricorn  climate zone  areas of the earth, demarcated by lines of latitude, divided up based on climate  time zone  aregion within which the time is the same  tropical  hot and wet areas around the equator  arid  dry areas found around the tropics of Cancer and Capricorn  Mediterranean  Mediterranean  polar  polar  line of latitude north of latitude south of the Mediterranean  areas of the earth, demarcated by lines of latitude southearth, demarcated by lines of latitude southearth, demarcated by lines of latitude southearth, demarcated by lines of latitude south of the Apricorn  around the North and South Pole  latitude  limaginary line running                                                                                                                                                                                                                                                                                                                                                                                                                                                                                                                                                                                                                                                                                                                                                                                                                                                                                                                                                                                                                                                                                                                                                                                                                                                                                                                 | • • • • • • • • • • • • • • • • • • • • | south of the equator       |
| Cancer the equator  Tropic of Capricorn the equator  Climate zone areas of the earth, demarcated by lines of latitude, divided up based on climate  time zone a region within which the time is the same  tropical hot and wet areas around the equator  arid dry areas found around the tropics of Cancer and Capricorn  Mediterranean north of Cancer and south Capricorn  temperate north or south of the Mediterranean  polar around the North and South Pole  latitude imaginary line running                                                                                                                                                                                                                                                                                                                                                                                                                                                                                                                                                                                                                                                                                                                                                                                                                                                                                                                                                                                                                                                                                                                                                                                                                                                                                                                                                                                                                                                                                                                                                                                                                             |                                         |                            |
| Tropic of Capricorn  climate zone  areas of the earth, demarcated by lines of latitude, divided up based on climate  time zone  a region within which the time is the same  tropical  hot and wet areas around the equator  arid  dry areas found around the tropics of Cancer and Capricorn  Mediterranean  north of Cancer and south Capricorn  temperate  north or south of the Mediterranean  polar  around the North and South Pole  latitude  imaginary line running                                                                                                                                                                                                                                                                                                                                                                                                                                                                                                                                                                                                                                                                                                                                                                                                                                                                                                                                                                                                                                                                                                                                                                                                                                                                                                                                                                                                                                                                                                                                                                                                                                                     | Tropic of                               | line of latitude north of  |
| Capricorn  climate zone  areas of the earth, demarcated by lines of latitude, divided up based on climate  time zone  a region within which the time is the same  tropical  hot and wet areas around the equator  dry areas found around the tropics of Cancer and Capricorn  Mediterranean  north of Cancer and south Capricorn  temperate  north or south of the Mediterranean  polar  around the North and South Pole  latitude  imaginary line running                                                                                                                                                                                                                                                                                                                                                                                                                                                                                                                                                                                                                                                                                                                                                                                                                                                                                                                                                                                                                                                                                                                                                                                                                                                                                                                                                                                                                                                                                                                                                                                                                                                                     | Cancer                                  | the equator                |
| climate zone areas of the earth, demarcated by lines of latitude, divided up based on climate  time zone a region within which the time is the same  tropical hot and wet areas around the equator  arid dry areas found around the tropics of Cancer and Capricorn  Mediterranean north of Cancer and south Capricorn  temperate north or south of the Mediterranean around the North and South Pole  latitude imaginary line running                                                                                                                                                                                                                                                                                                                                                                                                                                                                                                                                                                                                                                                                                                                                                                                                                                                                                                                                                                                                                                                                                                                                                                                                                                                                                                                                                                                                                                                                                                                                                                                                                                                                                         |                                         | line of latitude south of  |
| demarcated by lines of latitude, divided up based on climate  time zone a region within which the time is the same  tropical hot and wet areas around the equator  arid dry areas found around the tropics of Cancer and Capricorn  Mediterranean north of Cancer and south Capricorn  temperate north or south of the Mediterranean polar around the North and South Pole  latitude imaginary line running                                                                                                                                                                                                                                                                                                                                                                                                                                                                                                                                                                                                                                                                                                                                                                                                                                                                                                                                                                                                                                                                                                                                                                                                                                                                                                                                                                                                                                                                                                                                                                                                                                                                                                                    |                                         | the equator                |
| latitude, divided up based on climate time zone a region within which the time is the same tropical hot and wet areas around the equator arid dry areas found around the tropics of Cancer and Capricorn Mediterranean north of Cancer and south Capricorn temperate north or south of the Mediterranean polar around the North and South Pole latitude imaginary line running                                                                                                                                                                                                                                                                                                                                                                                                                                                                                                                                                                                                                                                                                                                                                                                                                                                                                                                                                                                                                                                                                                                                                                                                                                                                                                                                                                                                                                                                                                                                                                                                                                                                                                                                                 | climate zone                            | areas of the earth,        |
| time zone a region within which the time is the same tropical hot and wet areas around the equator arid dry areas found around the tropics of Cancer and Capricorn  Mediterranean north of Cancer and south Capricorn temperate north or south of the Mediterranean polar around the North and South Pole latitude imaginary line running                                                                                                                                                                                                                                                                                                                                                                                                                                                                                                                                                                                                                                                                                                                                                                                                                                                                                                                                                                                                                                                                                                                                                                                                                                                                                                                                                                                                                                                                                                                                                                                                                                                                                                                                                                                      |                                         |                            |
| time zone a region within which the time is the same hot and wet areas around the equator arid dry areas found around the tropics of Cancer and Capricorn  Mediterranean north of Cancer and south Capricorn temperate north or south of the Mediterranean polar around the North and South Pole latitude imaginary line running                                                                                                                                                                                                                                                                                                                                                                                                                                                                                                                                                                                                                                                                                                                                                                                                                                                                                                                                                                                                                                                                                                                                                                                                                                                                                                                                                                                                                                                                                                                                                                                                                                                                                                                                                                                               |                                         | latitude, divided up       |
| tropical hot and wet areas around the equator  arid dry areas found around the tropics of Cancer and Capricorn  Mediterranean north of Cancer and south Capricorn  temperate north or south of the Mediterranean polar around the North and South Pole  latitude imaginary line running                                                                                                                                                                                                                                                                                                                                                                                                                                                                                                                                                                                                                                                                                                                                                                                                                                                                                                                                                                                                                                                                                                                                                                                                                                                                                                                                                                                                                                                                                                                                                                                                                                                                                                                                                                                                                                        |                                         | based on climate           |
| tropical hot and wet areas around the equator  arid dry areas found around the tropics of Cancer and Capricorn  Mediterranean north of Cancer and south Capricorn  temperate north or south of the Mediterranean polar around the North and South Pole  latitude imaginary line running                                                                                                                                                                                                                                                                                                                                                                                                                                                                                                                                                                                                                                                                                                                                                                                                                                                                                                                                                                                                                                                                                                                                                                                                                                                                                                                                                                                                                                                                                                                                                                                                                                                                                                                                                                                                                                        | time zone                               | a region within which      |
| around the equator  arid dry areas found around the tropics of Cancer and Capricorn  Mediterranean north of Cancer and south Capricorn  temperate north or south of the Mediterranean around the North and South Pole  latitude imaginary line running                                                                                                                                                                                                                                                                                                                                                                                                                                                                                                                                                                                                                                                                                                                                                                                                                                                                                                                                                                                                                                                                                                                                                                                                                                                                                                                                                                                                                                                                                                                                                                                                                                                                                                                                                                                                                                                                         |                                         | the time is the same       |
| arid dry areas found around the tropics of Cancer and Capricorn  Mediterranean north of Cancer and south Capricorn  temperate north or south of the Mediterranean around the North and South Pole  latitude imaginary line running                                                                                                                                                                                                                                                                                                                                                                                                                                                                                                                                                                                                                                                                                                                                                                                                                                                                                                                                                                                                                                                                                                                                                                                                                                                                                                                                                                                                                                                                                                                                                                                                                                                                                                                                                                                                                                                                                             | tropical                                | hot and wet areas          |
| the tropics of Cancer and Capricorn  Mediterranean north of Cancer and south Capricorn  temperate north or south of the Mediterranean  polar around the North and South Pole  latitude imaginary line running                                                                                                                                                                                                                                                                                                                                                                                                                                                                                                                                                                                                                                                                                                                                                                                                                                                                                                                                                                                                                                                                                                                                                                                                                                                                                                                                                                                                                                                                                                                                                                                                                                                                                                                                                                                                                                                                                                                  |                                         | around the equator         |
| the tropics of Cancer and Capricorn  Mediterranean north of Cancer and south Capricorn  temperate north or south of the Mediterranean  polar around the North and South Pole  latitude imaginary line running                                                                                                                                                                                                                                                                                                                                                                                                                                                                                                                                                                                                                                                                                                                                                                                                                                                                                                                                                                                                                                                                                                                                                                                                                                                                                                                                                                                                                                                                                                                                                                                                                                                                                                                                                                                                                                                                                                                  | arid                                    | dry areas found around     |
| and Capricorn  Mediterranean north of Cancer and south Capricorn  temperate north or south of the Mediterranean  polar around the North and South Pole  latitude imaginary line running                                                                                                                                                                                                                                                                                                                                                                                                                                                                                                                                                                                                                                                                                                                                                                                                                                                                                                                                                                                                                                                                                                                                                                                                                                                                                                                                                                                                                                                                                                                                                                                                                                                                                                                                                                                                                                                                                                                                        |                                         |                            |
| south Capricorn  temperate north or south of the Mediterranean  polar around the North and South Pole  latitude imaginary line running                                                                                                                                                                                                                                                                                                                                                                                                                                                                                                                                                                                                                                                                                                                                                                                                                                                                                                                                                                                                                                                                                                                                                                                                                                                                                                                                                                                                                                                                                                                                                                                                                                                                                                                                                                                                                                                                                                                                                                                         |                                         | and Capricorn              |
| temperate north or south of the Mediterranean polar around the North and South Pole latitude imaginary line running                                                                                                                                                                                                                                                                                                                                                                                                                                                                                                                                                                                                                                                                                                                                                                                                                                                                                                                                                                                                                                                                                                                                                                                                                                                                                                                                                                                                                                                                                                                                                                                                                                                                                                                                                                                                                                                                                                                                                                                                            | Mediterranean                           | north of Cancer and        |
| polar around the North and South Pole latitude imaginary line running                                                                                                                                                                                                                                                                                                                                                                                                                                                                                                                                                                                                                                                                                                                                                                                                                                                                                                                                                                                                                                                                                                                                                                                                                                                                                                                                                                                                                                                                                                                                                                                                                                                                                                                                                                                                                                                                                                                                                                                                                                                          |                                         | south Capricorn            |
| polar around the North and South Pole latitude imaginary line running                                                                                                                                                                                                                                                                                                                                                                                                                                                                                                                                                                                                                                                                                                                                                                                                                                                                                                                                                                                                                                                                                                                                                                                                                                                                                                                                                                                                                                                                                                                                                                                                                                                                                                                                                                                                                                                                                                                                                                                                                                                          | temperate                               | north or south of the      |
| South Pole latitude imaginary line running                                                                                                                                                                                                                                                                                                                                                                                                                                                                                                                                                                                                                                                                                                                                                                                                                                                                                                                                                                                                                                                                                                                                                                                                                                                                                                                                                                                                                                                                                                                                                                                                                                                                                                                                                                                                                                                                                                                                                                                                                                                                                     | •                                       | Mediterranean              |
| South Pole latitude imaginary line running                                                                                                                                                                                                                                                                                                                                                                                                                                                                                                                                                                                                                                                                                                                                                                                                                                                                                                                                                                                                                                                                                                                                                                                                                                                                                                                                                                                                                                                                                                                                                                                                                                                                                                                                                                                                                                                                                                                                                                                                                                                                                     | polar                                   | around the North and       |
| 1                                                                                                                                                                                                                                                                                                                                                                                                                                                                                                                                                                                                                                                                                                                                                                                                                                                                                                                                                                                                                                                                                                                                                                                                                                                                                                                                                                                                                                                                                                                                                                                                                                                                                                                                                                                                                                                                                                                                                                                                                                                                                                                              | •                                       | South Pole                 |
|                                                                                                                                                                                                                                                                                                                                                                                                                                                                                                                                                                                                                                                                                                                                                                                                                                                                                                                                                                                                                                                                                                                                                                                                                                                                                                                                                                                                                                                                                                                                                                                                                                                                                                                                                                                                                                                                                                                                                                                                                                                                                                                                | latitude                                |                            |
|                                                                                                                                                                                                                                                                                                                                                                                                                                                                                                                                                                                                                                                                                                                                                                                                                                                                                                                                                                                                                                                                                                                                                                                                                                                                                                                                                                                                                                                                                                                                                                                                                                                                                                                                                                                                                                                                                                                                                                                                                                                                                                                                |                                         | horizontally               |
| longitude imaginary line running                                                                                                                                                                                                                                                                                                                                                                                                                                                                                                                                                                                                                                                                                                                                                                                                                                                                                                                                                                                                                                                                                                                                                                                                                                                                                                                                                                                                                                                                                                                                                                                                                                                                                                                                                                                                                                                                                                                                                                                                                                                                                               | longitude                               |                            |
| vertically                                                                                                                                                                                                                                                                                                                                                                                                                                                                                                                                                                                                                                                                                                                                                                                                                                                                                                                                                                                                                                                                                                                                                                                                                                                                                                                                                                                                                                                                                                                                                                                                                                                                                                                                                                                                                                                                                                                                                                                                                                                                                                                     | 9                                       |                            |